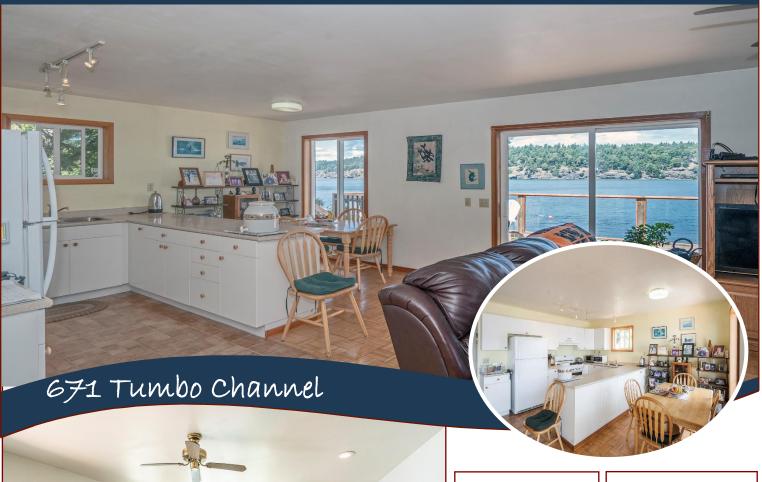

### Tumbo Channel Cottage

Inis two-bedroom Oceanfront Cottage in the desirable Tumbo Channel neighbourhood, has been built & used as a year-round dwelling. Low-bank waterfront allows easy access to the shoreline. Nice sundeck overlooking Tumbo Channel & Tumbo Island. Gardens & well-kept grounds. This well-maintained home is ready for your enjoyment and personal touches. Spectacular ocean & sunset views. This could be your piece of paradise.

# Property Details

Year Built: 1996

Lot Acres: 0.33

Bedrooms: 2

Bathrooms: 1

**Fin SqFt:** 900

Unfin SqFt: 360

Bsmt: Walk-Out