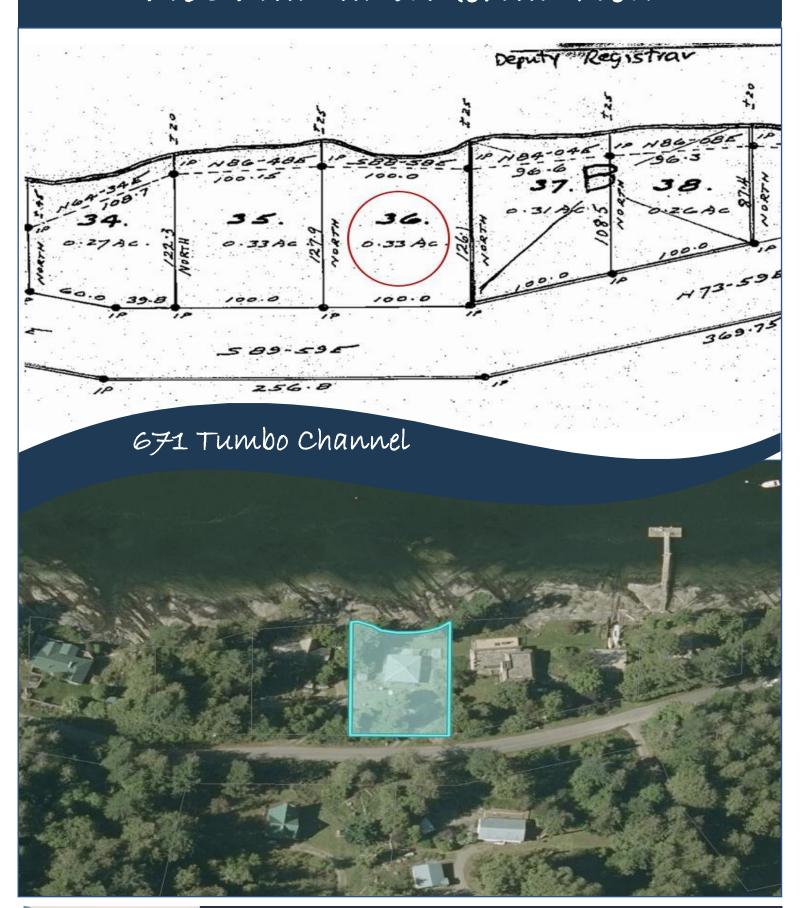

ourhood, has been built & used as a year-round dwelling. Low-bank waterfront allows easy access to the shoreline. Nice sundeck overlooking Tumbo Channel & Tumbo Island. Gardens & well-kept grounds. This well-maintained home is ready for your enjoyment and personal touches. Spectacular ocean & sunset views. This could be your piece of paradise.







# Property Details







Year Built: 1996

Lot Acres: 0.33

Bedrooms: 2

Bathrooms: 1

**Fin SqFt:** 900

Unfin SqFt: 360

Bsmt: Walk-Out

Bsmt Height: 6'

Water: drilled well

Waste: Septic Field

Foundation:

Concrete

Roof: Metal

Ext Fin: Wood

Fuel: Propane

**Heat:** Baseboard, Electric, Propane

#### Lot Features:

- Walk on Waterfront
- Private Property
- Quiet Area
- Recreation Nearby
- Rural Setting



## Plot Plan and Aerial View





### Saturna Area Map



<u>DISCLAIMER:</u> While every effort is made to provide reliable information, Dockside Realty Ltd. makes no representations or warranties as to the accuracy of this brochure.

All measurements are approximate and the buyer is responsible for verifying all data provided.