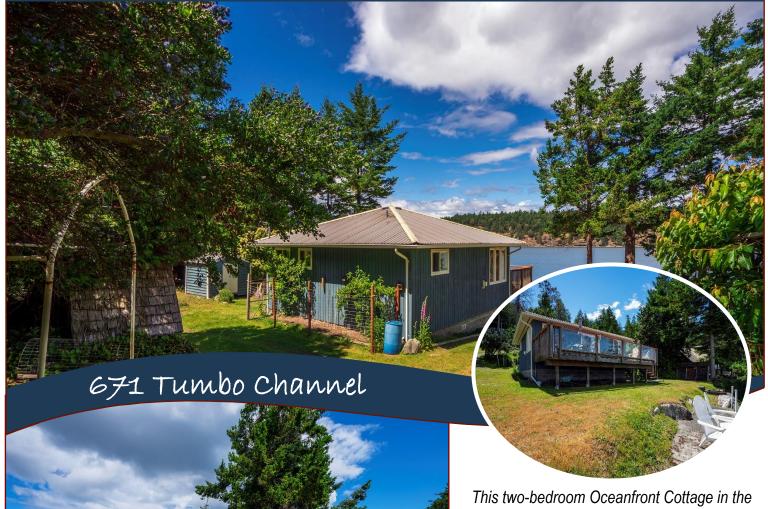

### Tumbo Channel Cottage

Inis two-bedroom Oceanfront Cottage in the desirable Tumbo Channel neighbourhood, has been built & used as a year-round dwelling. Low-bank waterfront allows easy access to the shoreline. Nice sundeck overlooking Tumbo Channel & Tumbo Island. Gardens & well-kept grounds. This well-maintained home is ready for your enjoyment and personal touches. Spectacular ocean & sunset views. This could be your piece of paradise.